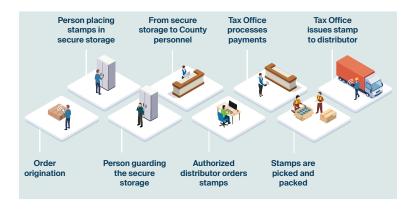

## **The Current Challenge**

Some state agencies rely on a distribution model that requires government employees to order, receive, inventory, securely store, process payments, and issue tax stamps to authorized distributors.

States must allocate resources to receive, manage, secure, license, issue and distribute tax stamps—while bearing all the risk.

# **Typical Distribution Model: State is Responsible**